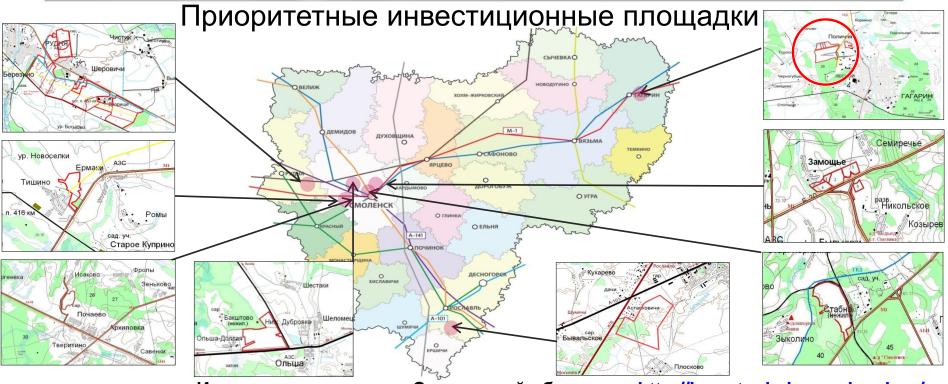

# Динамика иностранных инвестиций

96% общего объема поступивших инвестиций направлены в обрабатывающие производства. Среди основных стран-инвесторов наиболее крупными являются Австрия и Германия.

Инвестиционная карта Смоленской области Инвестиционный портал Смоленской области <a href="http://smolinvest.com/">http://smolinvest.com/</a>