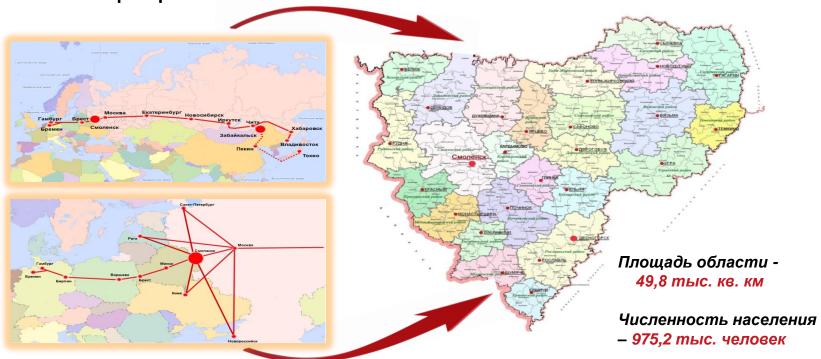

# Презентация Смоленской области

Географическое положение Смоленской области



# Транспортная инфраструктура и связь



- ■Федеральная автомагистраль M-1 «Беларусь»
- Федеральная автомагистраль A-141 «Орел Рудня»
- ■Федеральная автомагистраль A-101 «Москва Бобруйск»
- ■Рокадный транспортный коридор «Север-Юг»
- Перспективный транспортный коридор «Золотое кольцо»
- ■Перспективная оптоволоконная линия связи Москва — Санкт — Петербург
- ■Оптоволоконная линия связи Москва Брянск Смоленск — Беларусь
- ■Магистральный газопровод «Ямал Европа»
- Балтийская трубопроводная система (БТС-II)

# Электроэнергетика

Смоленская область является энергоизбыточным регионом.

Электроэнергетика области представлена такими крупными предприятиями как Смоленская АЭС и Смоленская ГРЭС – (входящая в немецкий энергетический концерн E.ON.). Ежегодный объем вырабатываемой электроэнергии состав