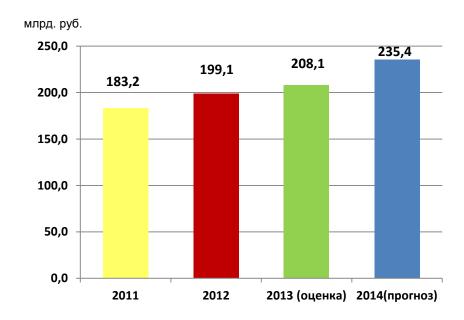

# Динамика валового регионального продукта

Объем валового регионального продукта по Смоленской области составляет 208,1 млрд.рублей (оценка 2013 год).

#### Темп роста ВРП:

- 2011 год 104,7%;
- 2012 год 100,9%;
- 2013 год (оценка) 99,0%;
- 2014 год (прогноз) 106,3%.