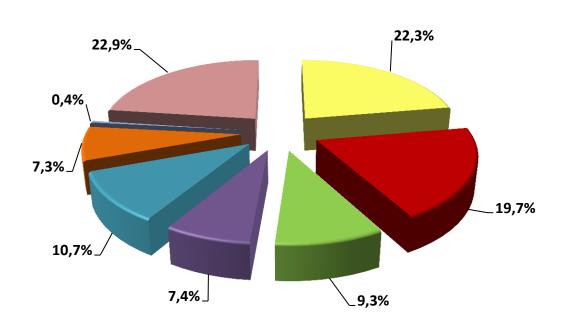

# Структура валового регионального продукта

- **■** Обрабатывающие производства
- Торговля
- **■** Транспорт и связь
- Производство и распределение электроэнергии, газа и воды
- ☑ Сельское и лесное хозяйство, охота
- **■** Добыча полезных ископаемых
- ☑ Другие виды экономической деятельности