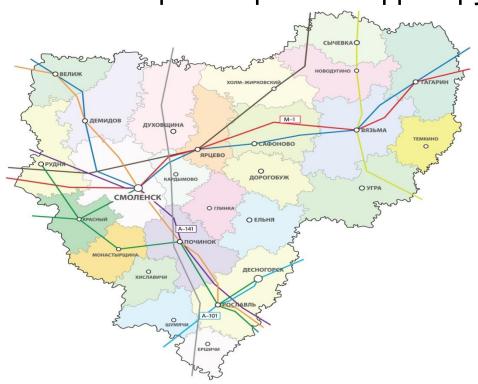

# Транспортная инфраструктура и связь

- ■Федеральная автомагистраль M-1 «Беларусь»
- Федеральная автомагистраль A-141 «Орел Рудня»
- ■Федеральная автомагистраль A-101 «Москва Бобруйск»
- ■Рокадный транспортный коридор «Север-Юг»
- Перспективный транспортный коридор «Золотое кольцо»
- ■Перспективная оптоволоконная линия связи Москва — Санкт — Петербург
- ■Оптоволоконная линия связи Москва Брянск Смоленск — Беларусь
- ■Магистральный газопровод «Ямал Европа»
- Балтийская трубопроводная система (БТС-II)