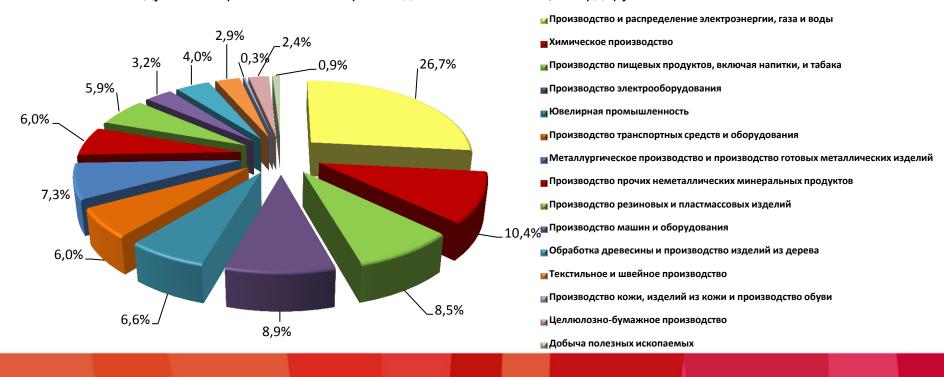

# Структура промышленного производства

Основа экономического потенциала региона – промышленность, на долю которой приходится более 30% объема ВРП. В 2013 году объем промышленного производства составил **187,2** млрд. рублей.