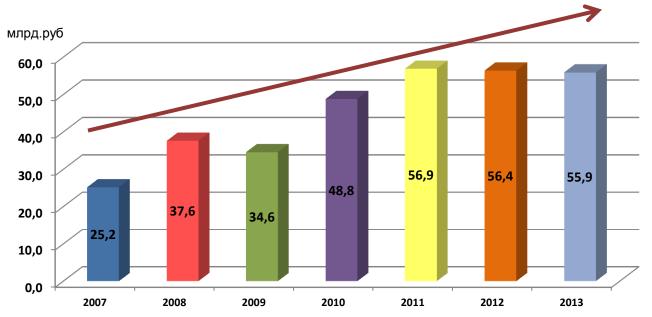

# Динамика инвестиций в основной капитал

Объем инвестиций в основной капитал в 2012 году составил 56,4 млрд. рублей, в 2013 году составил 55,9 млрд.рублей.