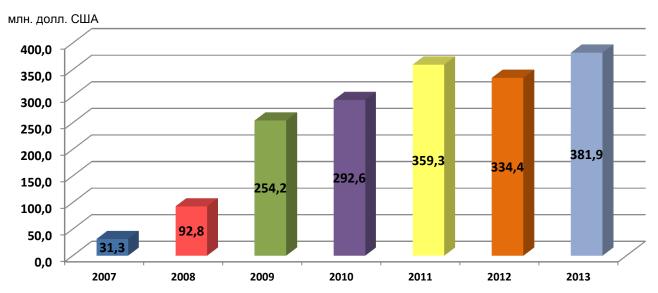

# Динамика иностранных инвестиций

96% общего объема поступивших инвестиций направлены в обрабатывающие производства. Среди основных стран-инвесторов наиболее крупными являются Австрия и Германия.

Инвестиционная карта Смоленской области Инвестиционный портал Смоленской области <a href="http://smolinvest.com/">http://smolinvest.com/</a>